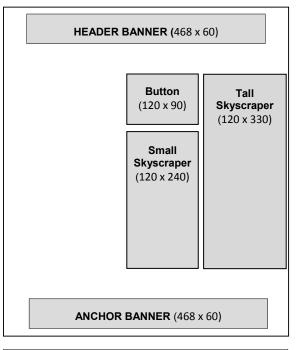

#### **BANNER AD SPECIFICATIONS**

| Banner Size                                     | Pixels & Sizes<br>@ 75 dpi* | 1x Rate<br>(30 days) |  |  |
|-------------------------------------------------|-----------------------------|----------------------|--|--|
| Header banner<br>(On Home Page/<br>Above fold/  | 938 x 116                   | \$175.               |  |  |
| Anchor banner<br>(On Home Page/<br>Below fold/) | 938 x 116                   | \$150.               |  |  |
| Button<br>(On Home Page<br>and ROS*)            | 120 x 90                    | \$95.                |  |  |
| Small Skyscraper<br>(On Home Page<br>and ROS*)  | 120 x 240                   | \$110.               |  |  |
| Tall Skyscraper<br>(On Home Page<br>and ROS*)   | 120 x 330                   | \$125.               |  |  |
|                                                 |                             |                      |  |  |

\*RUN OF SITE (free additional placement on internal QBR site pages).

| FREQUENCY DISCOUNT: |     |     |  |  |  |
|---------------------|-----|-----|--|--|--|
| 2X                  | 3X  | 4+  |  |  |  |
| 10%                 | 15% | 20% |  |  |  |