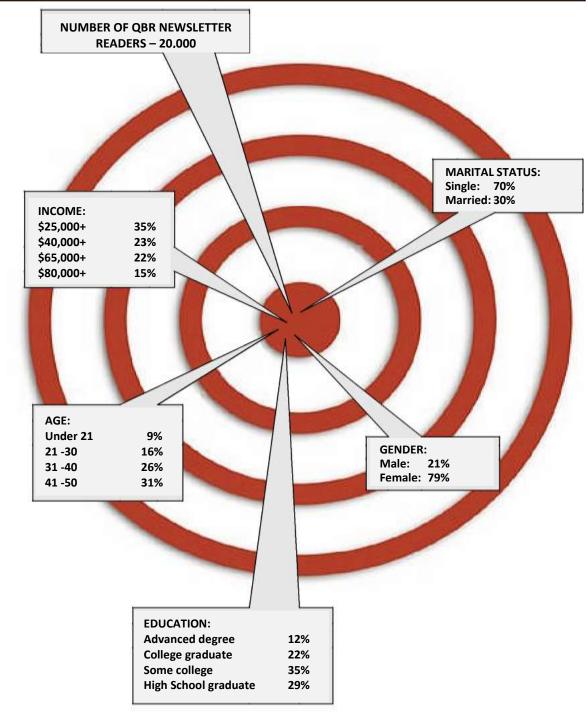

ADDITIONAL FREE VALUE:
ALL ADVERTISED BOOKS ARE REVIEWED
AND PROMOTED TO OUR E-LIST OF
20,000 WEEKLY NEWSLETTER READERS.